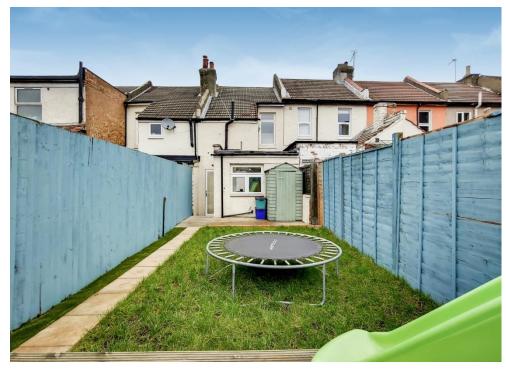

- **\*** TWO BEDROOM TERRACE HOUSE
- CHAIN FREE
- ✤ 37' SOUTH FACING REAR GARDEN
- ✤ BEAUTIFULLY PRESENTED THROUGHOUT
- ✤ LARGE OPEN-PLAN LIVING SPACE
- ✤ Moments from the Local Tram Stop
- ✤ QUIET CUL-DE-SAC LOCATION
- ✤ FIRST FLOOR BATHROOM
- ✤ Contemporary Fitted kitchen
- ✤ EPC EER D

This tastefully refurbished home enjoys an abundance of living space, has a South facing rear garden, and a first-floor bathroom. Having been refurbished to an excellent standard by the current owners, the property features clever under-stairs storage, additional insulation, hard flooring to the ground floor, and excellent décor throughout.

Additionally, there is gas central heating and the house is fully double glazed. The accommodation comprises two well-proportioned bedrooms, a modern three-piece bathroom suite, ample loft storage with pull-down ladder, a large lounge/dining room, a contemporary open-plan kitchen, and a low-maintenance private rear garden.