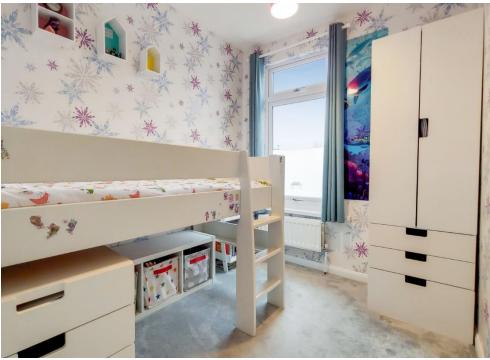

This tastefully refurbished home enjoys an abundance of living space, has a South facing rear garden, and a first-floor bathroom. Having been refurbished to an excellent standard by the current owners, the property features clever under-stairs storage, additional insulation, hard flooring to the ground floor, and excellent décor throughout.

Additionally, there is gas central heating and the house is fully double glazed. The accommodation comprises two well-proportioned bedrooms, a modern three-piece bathroom suite, ample loft storage with pull-down ladder, a large lounge/dining room, a contemporary open-plan kitchen, and a low-maintenance private rear garden.