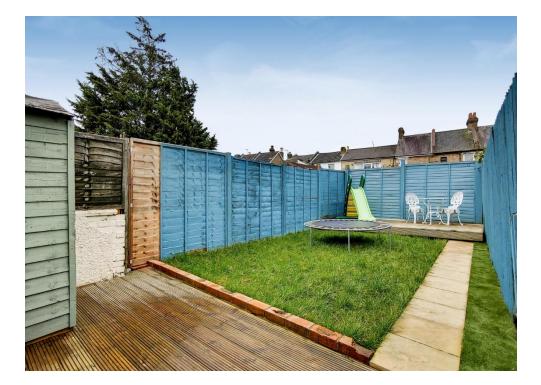

- **\*** TWO BEDROOM TERRACE HOUSE
- CHAIN FREE
- ✤ 37' SOUTH FACING REAR GARDEN
- ✤ BEAUTIFULLY PRESENTED THROUGHOUT
- ✤ LARGE OPEN-PLAN LIVING SPACE
- ✤ Moments from the Local Tram Stop
- ✤ QUIET CUL-DE-SAC LOCATION
- ✤ FIRST FLOOR BATHROOM
- ✤ Contemporary Fitted kitchen
- ✤ EPC EER D

This tastefully refurbished home enjoys an abundance of living space, has a South facing rear garden, and a first-floor bathroom. Having been refurbished to an excellent standard by the current owners, the property features clever under-stairs storage, additional insulation, hard flooring to the ground floor, and excellent décor throughout.

Additionally, there is gas central heating and the house is fully double glazed. The accommodation comprises two well-proportioned bedrooms, a modern three-piece bathroom suite, ample loft storage with pull-down ladder, a large lounge/dining room, a contemporary open-plan kitchen, and a low-maintenance private rear garden.