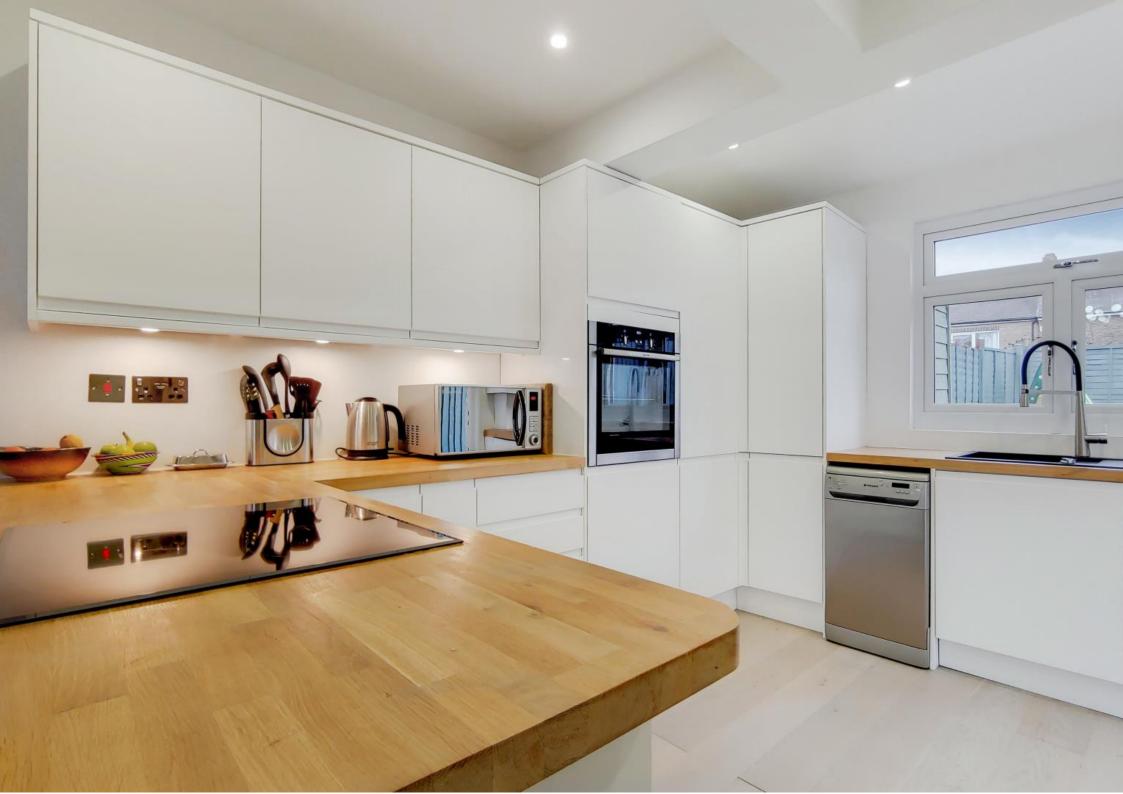

Additionally, there is gas central heating and the house is fully double glazed. The accommodation comprises two well-proportioned bedrooms, a modern three-piece bathroom suite, ample loft storage with pull-down ladder, a large lounge/dining room, a contemporary open-plan kitchen, and a low-maintenance private rear garden.