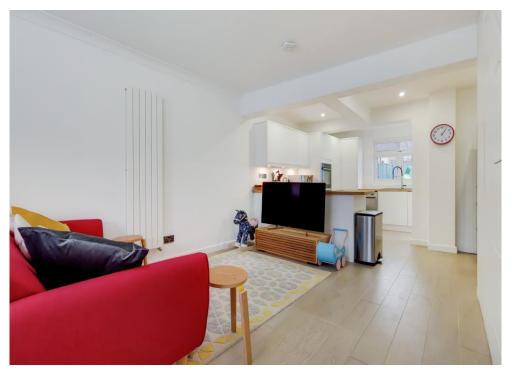

Additionally, there is gas central heating and the house is fully double glazed. The accommodation comprises two well-proportioned bedrooms, a modern three-piece bathroom suite, ample loft storage with pull-down ladder, a large lounge/dining room, a contemporary open-plan kitchen, and a low-maintenance private rear garden.