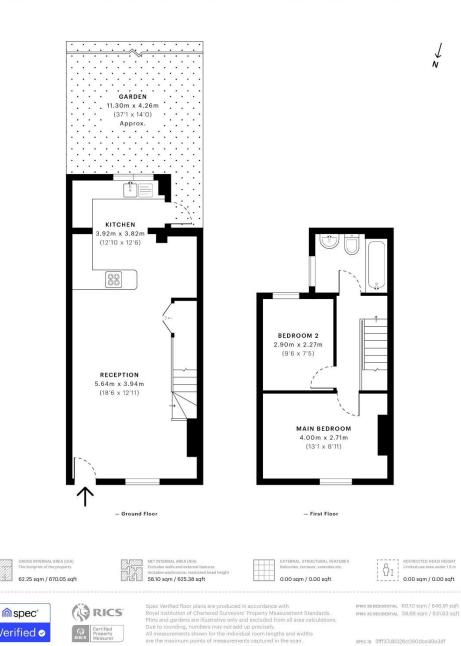

## Salisbury Road, SE25

CAPTURE DATE 19/01/2021 LASER SCAN POINTS 25,642,603

GROSS INTERNAL AREA

62.25 sqm / 670.05 sqft

SPEC ID 5fff37d8326c090dce49a3df

362 Brighton Road - South Croydon - Cr2 6al

info@folklands.com - 020 8686 0002

This tastefully refurbished home enjoys an abundance of living space, has a South facing rear garden, and a first-floor bathroom. Having been refurbished to an excellent standard by the current owners, the property features clever under-stairs storage, additional insulation, hard flooring to the ground floor, and excellent décor throughout.

Additionally, there is gas central heating and the house is fully double glazed. The accommodation comprises two well-proportioned bedrooms, a modern three-piece bathroom suite, ample loft storage with pull-down ladder, a large lounge/dining room, a contemporary open-plan kitchen, and a low-maintenance private rear garden.